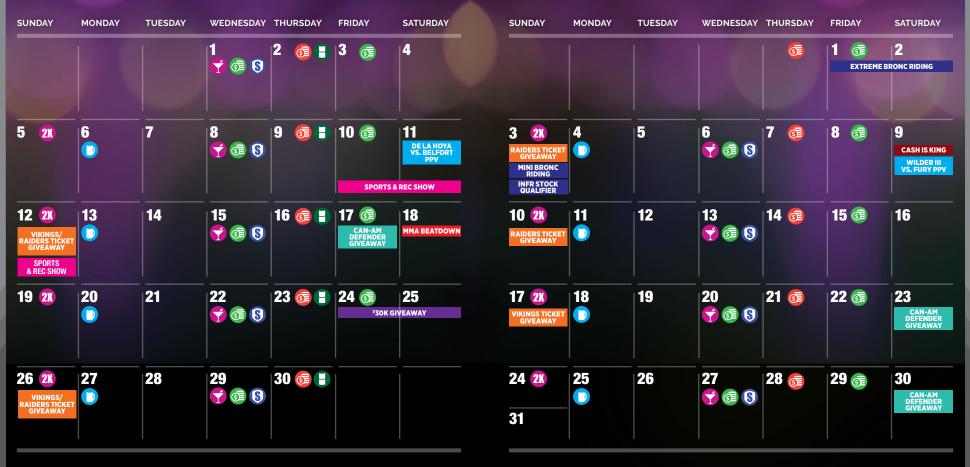

## **OCTOBER** 2021

#### SUPER SENIOR WEDNESDAY

SENIORS WILL RECEIVE '5 IN FREE SLOT PLAY UNTIL 10 PM AND A FREE LUNCH IN THE CACHE RESTAURANT DURING CACHE LUNCH HOURS. PLAYERS CLUB MEMBERS 55 YEARS AND OLDER ARE ELIGIBLE. ONE OFFER PER PERSON PER SENIOR DAY.

#### DOUBLE POINT SUNDAY FUNDAY

EARN DOUBLE THE POINTS YOU'D NORMALLY EARN WHILE USING YOUR PLAYERS CLUB CARD (SLOT PLAY ONLY). YOU CAN QUALIFY EVEN FASTER FOR OUR CASH GIVEAWAYS AND PROMOTIONS! YOUR PLAYERS CLUB CARD MUST BE PROPERLY INSERTED INTO THE SLOT MACHINE'S READER BOX TO RECORD.

### **HOT SEAT DRAWINGS**

WEDNESDAYS AND FRIDAYS 6:30 – 10:30 PM. JOIN US FOR CHANCES TO WIN \$100 IN FREE SLOT PLAY – JUST FOR GRABBING A SEAT AT YOUR FAVORITE SLOT MACHINE. HOW TO WIN: PLAY YOUR FAVORITE SLOT MACHINES WITH YOUR PLAYERS CLUB CARD PROPERLY INSERTED ON WEDNESDAYS AND FRIDAYS.

#### \$2,000 SLOT TOURNAMENT

JOIN OUR \$2,000 FREE SLOT PLAY TOURNAMENT EVERY THURSDAY. REGISTRATION BEGINS AT NOON AND THE TOURNAMENT BEGINS AT 6 PM.

OPEN TO ALL PLAYERS CLUB MEMBERS. TO QUALIFY FOR THE SLOT TOURNAMENT, YOU NEED TO HAVE EARNED AT LEAST 25 POINTS ON YOUR CARD

THE PREVIOUS FRIDAY THROUGH WEDNESDAY FOR THAT THURSDAY'S SLOT TOURNAMENT. PAYOUTS IN FREE PLAY CREDITS:

| 1 <sup>ST</sup> PLACE | \$300 | 4 <sup>™</sup> PLACE  | <sup>\$</sup> 175 | ı | 7 <sup>TH</sup> PLACE | \$125             | П | 10 <sup>™</sup> PLACE | \$100 | 13™ PLACE             | §75          |
|-----------------------|-------|-----------------------|-------------------|---|-----------------------|-------------------|---|-----------------------|-------|-----------------------|--------------|
| 2 <sup>ND</sup> PLACE | \$250 | 5 <sup>TH</sup> PLACE | \$150             |   | 8 <sup>™</sup> PLACE  | <sup>\$</sup> 125 |   | 11™ PLACE             | \$100 | 14 <sup>™</sup> PLACE | \$ <b>50</b> |
| 3 <sup>RD</sup> PLACE | \$200 | 6 <sup>™</sup> PLACE  | <sup>5</sup> 125  |   | 9 <sup>™</sup> PLACE  | \$100             |   | 12™ PLACE             | \$75  | 15 <sup>™</sup> PLACE | \$50         |